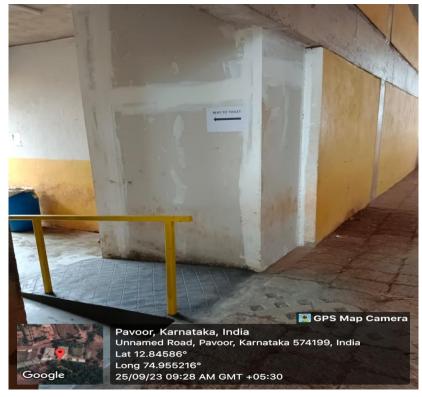

## 1. Built environment with ramps/lifts for easy access to classrooms

The buildings of the main campus have been made disabled friendly by providing ramps at crucial spots

Fig.1 Ramp near the Entrance

Fig. 2 Ramp to the Seminar Hall