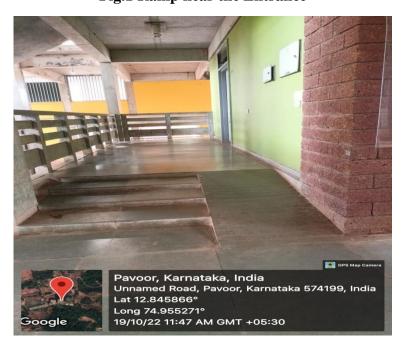

## 1. Built environment with ramps/lifts for easy access to classrooms

The buildings of the main campus have been made disabled friendly by providing ramps at crucial spots

Fig.1 Ramp near the Entrance

Fig. 2 Ramp to the Seminar Hall