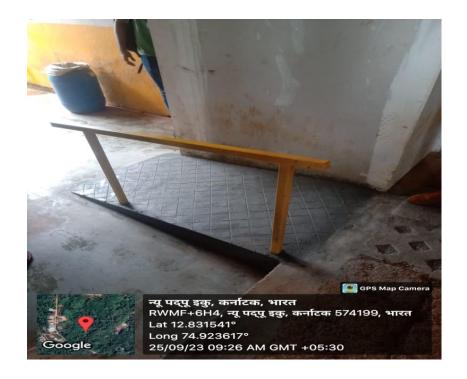

# BEARYS INSTITUTE OF TECHNOLOGY

(Approved by AICTE, New Delhi, Affiliated to Visvesvaraya Technological University, Belagavi) Near Mangalore University, Lands End, Innoli Mangaluru, Karnataka-574153

Fig. 5 Ramps with hand rail