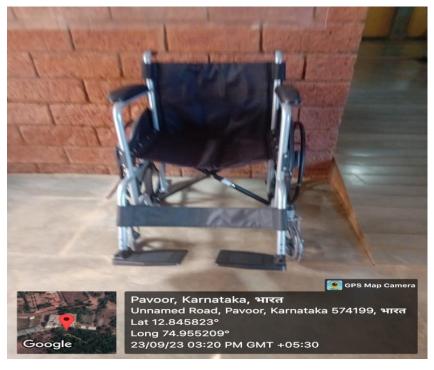

## 3. Wheel chair and Ramps with hand rail

Fig. 4 Wheel chair for the differently abled

Manjur Digitally signed by Manjur Basha Basha Sheik Sheik Ibrahim Date: 2023.09.25 09:59:06 +05'30'