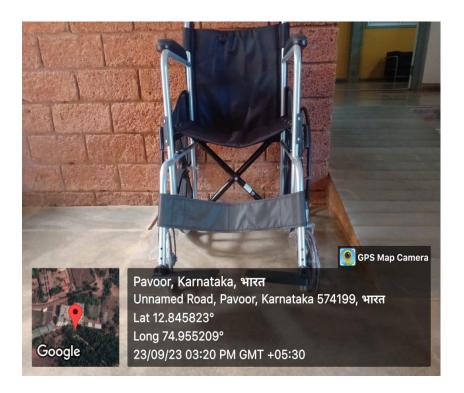

## 3. Wheel chair and Ramps with hand rail

Fig. 4 Wheel chair for the differently abled

Manjur Digitally signed by Manjur Basha Basha Sheik Sheik Ibrahim Date: 2023.09.25 09:59:06 +05'30'