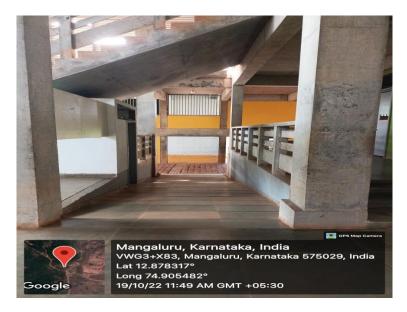

## 1. Built environment with ramps/lifts for easy access to classrooms

The buildings of the main campus have been made disabled friendly by providing ramps at crucial spots

Fig.1 Ramp near the Entrance

Fig. 2 Ramp to the Seminar Hall