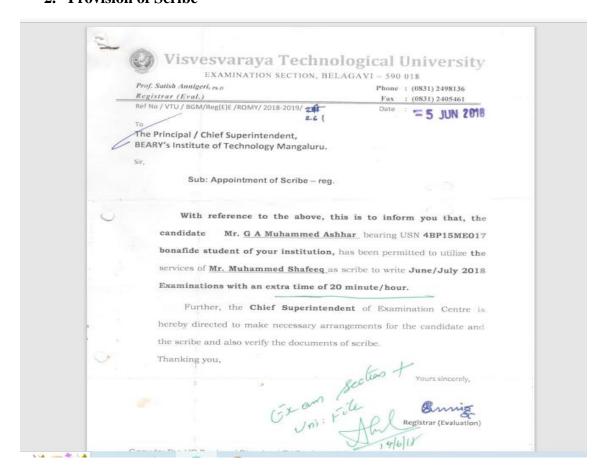

ys Institute of Technology MANGALORE

# BEARYS INSTITUTE OF TECHNOLOGY

(Approved by AICTE, New Delhi, Affiliated to Visvesvaraya Technological University, Belagavi)
Near Mangalore University, Lands End, Innoli
Mangaluru, Karnataka-574199

### 7.1.2 e Disabled Friendly Environment

## 1. Built environment with ramps/lifts for easy access to classrooms

The buildings of the main campus have been made disabled friendly by providing ramps at crucial spots



Fig.1 Ramp near the Entrance



Fig. 2 Ramp to the Seminar Hall



## BEARYS INSTITUTE OF TECHNOLOGY

(Approved by AICTE, New Delhi, Affiliated to Visvesvaraya Technological University, Belagavi)
Near Mangalore University, Lands End, Innoli
Mangaluru, Karnataka-574199



Fig. 3 Ramp to the Principal's Office

#### 2. Provision of Scribe



# BEARYS INSTITUTE OF TECHNOLOGY



(Approved by AICTE, New Delhi, Affiliated to Visvesvaraya Technological University, Belagavi)
Near Mangalore University, Lands End, Innoli
Mangaluru, Karnataka-574153

## 3. Wheel chair and Ramps with hand rail





Fig. 4 Wheel chair for the differently abled

Manjur Digitally signed by Manjur Basha Basha Sheik Sheik Ibrahim Date: 2023.09.25 09:59:06 +05'30'

## Bearys Institute of Technology MANGALORE

# BEARYS INSTITUTE OF TECHNOLOGY

(Approved by AICTE, New Delhi, Affiliated to Visvesvaraya Technological University, Belagavi) Near Mangalore University, Lands End, Innoli Mangaluru, Karnataka-574153





Fig. 5 Ramps with hand rail

Manjur Basha Sheik Sheik Ibrahim **Ibrahim** 

Digitally signed by Date: 2023.09.25 09:59:21 +05'30'