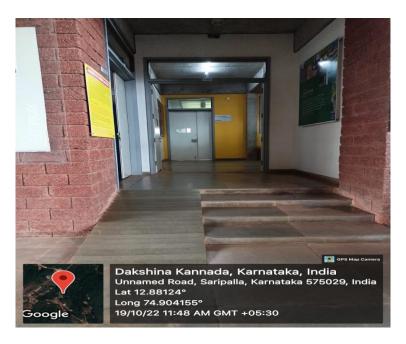

## BEARYS INSTITUTE OF TECHNOLOGY

(Approved by AICTE, New Delhi, Affiliated to Visvesvaraya Technological University, Belagavi)
Near Mangalore University, Lands End, Innoli
Mangaluru, Karnataka-574199

Fig. 3 Ramp to the Principal's Office