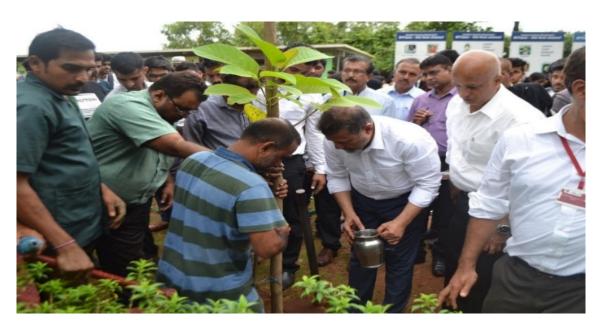

Fig.3 Planting of saplings by the Chairman, Bearys Academy of Learning

Fig.4 Planting of saplings by the principal

(Approved by AICTE, New Delhi, Affiliated to Visvesvaraya Technological University, Belagavi)
Near Mangalore University, Lands End, Innoli
Mangaluru, Karnataka-574153