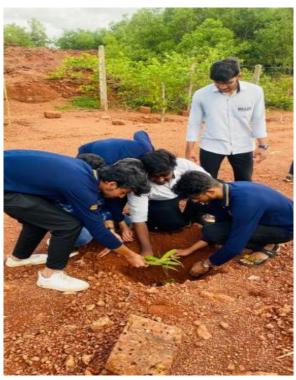

Fig.3 Planting of saplings by the Chairman, Bearys Academy of Learning

Fig.4 Planting of saplings by the principal

(Approved by AICTE, New Delhi, Affiliated to Visvesvaraya Technological University, Belagavi)
Near Mangalore University, Lands End, Innoli
Mangaluru, Karnataka-574153