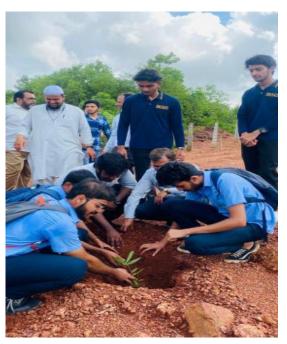

Fig.5 Planting of saplings by the students

Fig.6 Planting of saplings by the students